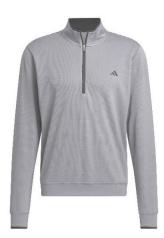

# Adidas

# Clothing

LTWT 1/4 Performance

Corecrew Jumper

#### Menswear

**Stealth Performance** Quarter-Zip ME0XK60

BRITISH GREY ESSNT

**Excursionist Flex** Crew ME0XS02

LE GREY

NAVY

Excursionist Flex Quarter-Zip ME0XS03

**Excursionist Flex** Popover Hoodie ME0XS08