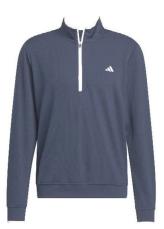

NAVY



Excursionist Flex Quarter-Zip ME0XS03



**Excursionist Flex** Popover Hoodie ME0XS08



NAVY STEEL

BLUE FROST

### Womenswear



Lightweight Long Sleeve Sun Shirt LEOEK09





Sugar Stripe Raglan Perth Layer LEOEK43E



Short Sleeve Button Polo LEOEK10S

BLACK ESSNT

COTTAGE BLUE ESSNT



Mélange Raglan Perth Layer LEOEK43MLG

PALMER PIN ESSNT



Jubilee Short Sleeve Button Polo LEOEK11S

Fuse Hybrid

Vest

LEOEZ07

NAVY

WHITE



Banded Sport Mesh Sleeveless Button Polo LEOEK12S



LEOEK43







Merge Hybrid Jacket LE0EZ08

NAVY

BLACK





**Excursionist Flex** Crew I F0S02

|       |       | LEOSO2    |
|-------|-------|-----------|
|       |       |           |
| WHITE | BLACK | GALE GREY |
| ESSNT | ESSNT |           |

# Adidas

# Clothing







LTWT 1/4 Performance











Corecrew Jumper





### Accessories

#### Rolling Suitcase



Duffle Bag



Shoe Bags







Caps



# Your Order

#### **Embroidery Details**

#### Logo Origination

- We will need a high-resolution image of the logo (this can be PNG, JPEG, EPS, PSD or AI file format).
- Please also send over any brand guidelines you may have that we should follow.
- The Peter Millar or Adidas team will review the details and get your logo originated. We will then send you an image of the logo to approve.

#### Lead Time

• Logo origination can take up to a week, with mock ups then taking 3-4 working days. Once you have approved the logo and the order is confirmed, please allow 4 weeks to be delivered.

#### **Alternative Garments**

• If you are looking for a garment to match your brand guidelines