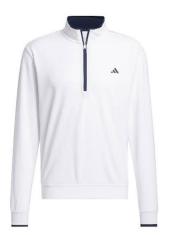

VY



Excursionist Flex Quarter-Zip ME0XS03



**Excursionist Flex** Popover Hoodie ME0XS08



NAVY STEEL

BLUE FROST

### Womenswear



Lightweight Long Sleeve Sun Shirt LEOEK09





Sugar Stripe Raglan Perth Layer LEOEK43E



Short Sleeve Button Polo LEOEK10S

BLACK ESSNT

COTTAGE BLUE ESSNT



Mélange Raglan Perth Layer LEOEK43MLG

PALMER PIN ESSNT



Jubilee Short Sleeve Button Polo LEOEK11S

Fuse Hybrid

Vest

LEOEZ07

NAVY

WHITE



Banded Sport Mesh Sleeveless Button Polo LEOEK12S



LEOEK43







Merge Hybrid Jacket LE0EZ08

NAVY

BLACK





**Excursionist Flex** Crew I F0S02

|       |       | LEOSO2    |
|-------|-------|-----------|
|       |       |           |
| WHITE | BLACK | GALE GREY |
| ESSNT | ESSNT |           |

# Adidas

# Clothing







LTWT 1/4 Performance











Corecrew Jumper





### Accessories

#### Rolling Suitcase



Duffle Bag



Shoe Bags







Caps



# Your Order

#### **Embroidery Details**

#### Logo Origination

- We will need a high-resolution image of the logo (this can be PNG, JPEG, EPS, PSD or AI file format).
- Please also send over any brand guidelines you may have that we should follow.
- The Peter Millar or Adidas team will review the details and get your logo originated. We will then send you an image of the logo to approve.

#### Lead Time

• Logo origination can take up to a week, with mock ups then taking 3-4 working days. Once you have approved the logo and the order is confirmed, please allow 4 weeks to be delivered.

#### **Alternative Garments**

• If you are looking for a garment to match your brand guidelines,