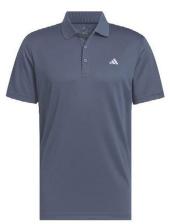

ex** Crew ME0XS02

LE GREY

NAVY



Excursionist Flex Quarter-Zip ME0XS03



**Excursionist Flex** Popover Hoodie ME0XS08



NAVY STEEL

BLUE FROST

### Womenswear



Lightweight Long Sleeve Sun Shirt LEOEK09





Sugar Stripe Raglan Perth Layer LEOEK43E



Short Sleeve Button Polo LEOEK10S

BLACK ESSNT

COTTAGE BLUE ESSNT



Mélange Raglan Perth Layer LEOEK43MLG

PALMER PIN ESSNT



Jubilee Short Sleeve Button Polo LEOEK11S

Fuse Hybrid

Vest

LEOEZ07

NAVY

WHITE



Banded Sport Mesh Sleeveless Button Polo LEOEK12S



LEOEK43







Merge Hybrid Jacket LE0EZ08

NAVY

BLACK





**Excursionist Flex** Crew I F0S02

|       |       | LEOSO2    |
|-------|-------|-----------|
|       |       |           |
| WHITE | BLACK | GALE GREY |
| ESSNT | ESSNT |           |

# Adidas

# Clothing







LTWT 1/4 Performance











Corecrew Jumper





### Accessories

#### Rolling Suitcase



Duffle Bag



Shoe Bags







Caps



# Your Order

#### **Embroidery Details**

#### Logo Origination

- We will need a high-resolution image of the logo (this can be PNG, JPEG, EPS, PSD or AI file format).
- Please also send over any brand guidelines you may have that we should follow.
- The Peter Millar or Adidas team will review the details and get your logo originated. We will then send you an image of the logo to approve.

#### Lead Time

• Logo origination can take up to a week, with mock ups then taking 3-4 working days. Once you have approved the logo and the order is confirmed, please allow 4 weeks to be delivered.

#### **Alternative Garments**

• If you are looking for a garment to