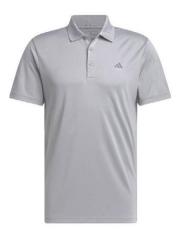

EY

NAVY



Excursionist Flex Quarter-Zip ME0XS03



**Excursionist Flex** Popover Hoodie ME0XS08



NAVY STEEL

BLUE FROST

### Womenswear



Lightweight Long Sleeve Sun Shirt LEOEK09





Sugar Stripe Raglan Perth Layer LEOEK43E



Short Sleeve Button Polo LEOEK10S

BLACK ESSNT

COTTAGE BLUE ESSNT



Mélange Raglan Perth Layer LEOEK43MLG

PALMER PIN ESSNT



Jubilee Short Sleeve Button Polo LEOEK11S

Fuse Hybrid

Vest

LEOEZ07

NAVY

WHITE



Banded Sport Mesh Sleeveless Button Polo LEOEK12S



LEOEK43







Merge Hybrid Jacket LE0EZ08

NAVY

BLACK





**Excursionist Flex** Crew I F0S02

|       |       | LEOSO2    |
|-------|-------|-----------|
|       |       |           |
| WHITE | BLACK | GALE GREY |
| ESSNT | ESSNT |           |

# Adidas

# Clothing







LTWT 1/4 Performance











Corecrew Jumper





### Accessories

#### Rolling Suitcase



Duffle Bag



Shoe Bags







Caps



# Your Order

#### **Embroidery Details**

#### Logo Origination

- We will need a high-resolution image of the logo (this can be PNG, JPEG, EPS, PSD or AI file format).
- Please also send over any brand guidelines you may have that we should follow.
- The Peter Millar or Adidas team will review the details and get your logo originated. We will then send you an image of the logo to approve.

#### Lead Time

• Logo origination can take up to a week, with mock ups then taking 3-4 working days. Once you have approved the logo and the order is confirmed, please allow 4 weeks to be delivered.

#### **Alternative Garments**

• If you are looking for a garment to match your brand guidel