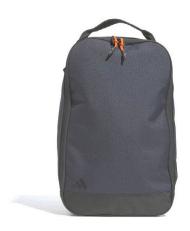

NAVY STEEL

BLUE FROST

### Womenswear



Lightweight Long Sleeve Sun Shirt LEOEK09





Sugar Stripe Raglan Perth Layer LEOEK43E



Short Sleeve Button Polo LEOEK10S

BLACK ESSNT

COTTAGE BLUE ESSNT



Mélange Raglan Perth Layer LEOEK43MLG

PALMER PIN ESSNT



Jubilee Short Sleeve Button Polo LEOEK11S

Fuse Hybrid

Vest

LEOEZ07

NAVY

WHITE



Banded Sport Mesh Sleeveless Button Polo LEOEK12S



LEOEK43







Merge Hybrid Jacket LE0EZ08

NAVY

BLACK





**Excursionist Flex** Crew I F0S02

|       |       | LEOSO2    |
|-------|-------|-----------|
|       |       |           |
| WHITE | BLACK | GALE GREY |
| ESSNT | ESSNT |           |

# Adidas

# Clothing







LTWT 1/4 Performance











Corecrew Jumper





### Accessories

#### Rolling Suitcase



Duffle Bag



Shoe Bags







Caps



# Your Order

#### **Embroidery Details**

#### Logo Origination

- We will need a high-resolution image of the logo (this can be PNG, JPEG, EPS, PSD or AI file format).
- Please also send over any brand guidelines you may have that we should follow.
- The Peter Millar or Adidas team will review the details and get your logo originated. We will then send you an image of the logo to approve.

#### Lead Time

• Logo origination can take up to a week, with mock ups then taking 3-4 working days. Once you have approved the logo and the order is confirmed, please allow 4 weeks to be delivered.

#### **Alternative Garments**

• If you are looking for a garment to match your brand guidelines, other colours may be available.

#### Contact Us

For further information, please contact **Ai