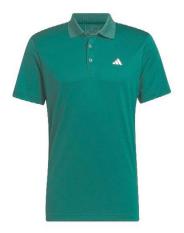

Flex** Crew ME0XS02

LE GREY

NAVY



Excursionist Flex Quarter-Zip ME0XS03



**Excursionist Flex** Popover Hoodie ME0XS08



NAVY STEEL

BLUE FROST

### Womenswear



Lightweight Long Sleeve Sun Shirt LEOEK09





Sugar Stripe Raglan Perth Layer LEOEK43E



Short Sleeve Button Polo LEOEK10S

BLACK ESSNT

COTTAGE BLUE ESSNT



Mélange Raglan Perth Layer LEOEK43MLG

PALMER PIN ESSNT



Jubilee Short Sleeve Button Polo LEOEK11S

Fuse Hybrid

Vest

LEOEZ07

NAVY

WHITE



Banded Sport Mesh Sleeveless Button Polo LEOEK12S



LEOEK43







Merge Hybrid Jacket LE0EZ08

NAVY

BLACK





**Excursionist Flex** Crew I F0S02

|       |       | LEOSO2    |
|-------|-------|-----------|
|       |       |           |
| WHITE | BLACK | GALE GREY |
| ESSNT | ESSNT |           |

# Adidas

# Clothing







LTWT 1/4 Performance











Corecrew Jumper





### Accessories

#### Rolling Suitcase



Duffle Bag



Shoe Bags







Caps



# Your Order

#### **Embroidery Details**

#### Logo Origination

- We will need a high-resolution image of the logo (this can be PNG, JPEG, EPS, PSD or AI file format).
- Please also send over any brand guidelines you may have that we should follow.
- The Peter Millar or Adidas team will review the details and get your logo originated. We will then send you an image of the logo to approve.

#### Lead Time

• Logo origination can take up to a week, with mock ups then taking 3-4 working days. Once you have approved the logo and the order is confirmed, please allow 4 weeks to be delivered.

#### **Alternative Garments**

• If you are looking for a garment