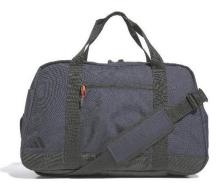

odie ME0XS08



NAVY STEEL

BLUE FROST

### Womenswear



Lightweight Long Sleeve Sun Shirt LEOEK09





Sugar Stripe Raglan Perth Layer LEOEK43E



Short Sleeve Button Polo LEOEK10S

BLACK ESSNT

COTTAGE BLUE ESSNT



Mélange Raglan Perth Layer LEOEK43MLG

PALMER PIN ESSNT



Jubilee Short Sleeve Button Polo LEOEK11S

Fuse Hybrid

Vest

LEOEZ07

NAVY

WHITE



Banded Sport Mesh Sleeveless Button Polo LEOEK12S



LEOEK43







Merge Hybrid Jacket LE0EZ08

NAVY

BLACK





**Excursionist Flex** Crew I F0S02

|       |       | LEOSO2    |
|-------|-------|-----------|
|       |       |           |
| WHITE | BLACK | GALE GREY |
| ESSNT | ESSNT |           |

# Adidas

# Clothing







LTWT 1/4 Performance











Corecrew Jumper





### Accessories

#### Rolling Suitcase



Duffle Bag



Shoe Bags







Caps



# Your Order

#### **Embroidery Details**

#### Logo Origination

- We will need a high-resolution image of the logo (this can be PNG, JPEG, EPS, PSD or AI file format).
- Please also send over any brand guidelines you may have that we should follow.
- The Peter Millar or Adidas team will review the details and get your logo originated. We will then send you an image of the logo to approve.

#### Lead Time

• Logo origination can take up to a week, with mock ups then taking 3-4 working days. Once you have approved the logo and the order is confirmed, please allow 4 weeks to be delivered.

#### **Alternative Garments**

• If you are looking for a garment to match your brand guidelines, other colours may be available.

#### Contact Us

For further information, plea