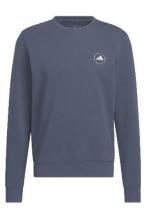

ex Quarter-Zip ME0XS03



**Excursionist Flex** Popover Hoodie ME0XS08



NAVY STEEL

BLUE FROST

### Womenswear



Lightweight Long Sleeve Sun Shirt LEOEK09





Sugar Stripe Raglan Perth Layer LEOEK43E



Short Sleeve Button Polo LEOEK10S

BLACK ESSNT

COTTAGE BLUE ESSNT



Mélange Raglan Perth Layer LEOEK43MLG

PALMER PIN ESSNT



Jubilee Short Sleeve Button Polo LEOEK11S

Fuse Hybrid

Vest

LEOEZ07

NAVY

WHITE



Banded Sport Mesh Sleeveless Button Polo LEOEK12S



LEOEK43







Merge Hybrid Jacket LE0EZ08

NAVY

BLACK





**Excursionist Flex** Crew I F0S02

|       |       | LEOSO2    |
|-------|-------|-----------|
|       |       |           |
| WHITE | BLACK | GALE GREY |
| ESSNT | ESSNT |           |

# Adidas

# Clothing







LTWT 1/4 Performance











Corecrew Jumper





### Accessories

#### Rolling Suitcase



Duffle Bag



Shoe Bags







Caps



# Your Order

#### **Embroidery Details**

#### Logo Origination

- We will need a high-resolution image of the logo (this can be PNG, JPEG, EPS, PSD or AI file format).
- Please also send over any brand guidelines you may have that we should follow.
- The Peter Millar or Adidas team will review the details and get your logo originated. We will then send you an image of the logo to approve.

#### Lead Time

• Logo origination can take up to a week, with mock ups then taking 3-4 working days. Once you have approved the logo and the order is confirmed, please allow 4 weeks to be delivered.

#### **Alternative Garments**

• If you are looking for a garment to match your brand guidelines, other colours may be