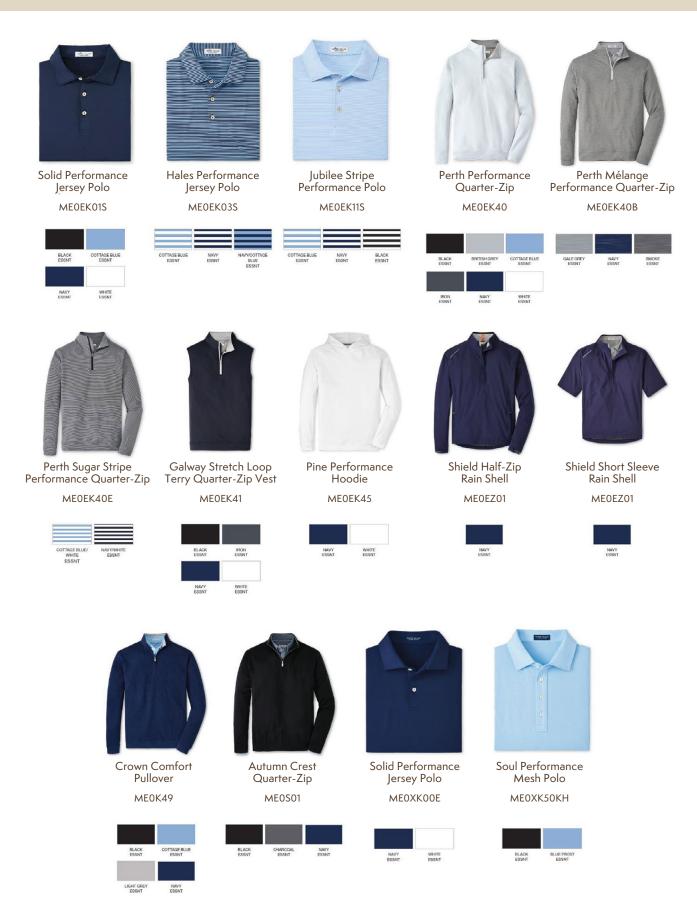

### Peter Millar

#### Menswear

**Stealth Performance** Quarter-Zip ME0XK60

BRITISH GREY ESSNT

**Excursionist Flex** Crew ME0XS02

LE GREY

NAVY

Excursionist Flex Quarter-Zip ME0XS03

**Excursionist Flex** Popover Hoodie ME0XS08