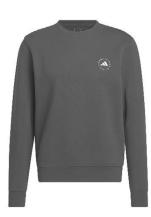

Quarter-Zip ME0XS03



**Excursionist Flex** Popover Hoodie ME0XS08



NAVY STEEL

BLUE FROST

### Womenswear



Lightweight Long Sleeve Sun Shirt LEOEK09





Sugar Stripe Raglan Perth Layer LEOEK43E



Short Sleeve Button Polo LEOEK10S

BLACK ESSNT

COTTAGE BLUE ESSNT



Mélange Raglan Perth Layer LEOEK43MLG

PALMER PIN ESSNT



Jubilee Short Sleeve Button Polo LEOEK11S

Fuse Hybrid

Vest

LEOEZ07

NAVY

WHITE



Banded Sport Mesh Sleeveless Button Polo LEOEK12S



LEOEK43







Merge Hybrid Jacket LE0EZ08

NAVY

BLACK





**Excursionist Flex** Crew I F0S02

|       |       | LEOSO2    |
|-------|-------|-----------|
|       |       |           |
| WHITE | BLACK | GALE GREY |
| ESSNT | ESSNT |           |

# Adidas

# Clothing







LTWT 1/4 Performance











Corecrew Jumper





### Accessories

#### Rolling Suitcase



Duffle Bag



Shoe Bags







Caps



# Your Order

#### **Embroidery Details**

#### Logo Origination

- We will need a high-resolution image of the logo (this can be PNG, JPEG, EPS, PSD or AI file format).
- Please also send over any brand guidelines you may have that we should follow.
- The Peter Millar or Adidas team will review the details and get your logo originated. We will then send you an image of the logo to approve.

#### Lead Time

• Logo origination can take up to a week, with mock ups then taking 3-4 working days. Once you have approved the logo and the order is confirmed, please allow 4 weeks to be delivered.

#### **Alternative Garments**

• If you are looking for a garment to match your brand guidelines, other colours may be av