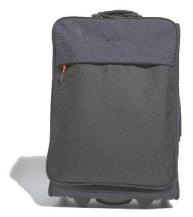

x** Popover Hoodie ME0XS08



NAVY STEEL

BLUE FROST

### Womenswear



Lightweight Long Sleeve Sun Shirt LEOEK09





Sugar Stripe Raglan Perth Layer LEOEK43E



Short Sleeve Button Polo LEOEK10S

BLACK ESSNT

COTTAGE BLUE ESSNT



Mélange Raglan Perth Layer LEOEK43MLG

PALMER PIN ESSNT



Jubilee Short Sleeve Button Polo LEOEK11S

Fuse Hybrid

Vest

LEOEZ07

NAVY

WHITE



Banded Sport Mesh Sleeveless Button Polo LEOEK12S



LEOEK43







Merge Hybrid Jacket LE0EZ08

NAVY

BLACK





**Excursionist Flex** Crew I F0S02

|       |       | LEOSO2    |
|-------|-------|-----------|
|       |       |           |
| WHITE | BLACK | GALE GREY |
| ESSNT | ESSNT |           |

# Adidas

# Clothing







LTWT 1/4 Performance











Corecrew Jumper





### Accessories

#### Rolling Suitcase



Duffle Bag



Shoe Bags







Caps



# Your Order

#### **Embroidery Details**

#### Logo Origination

- We will need a high-resolution image of the logo (this can be PNG, JPEG, EPS, PSD or AI file format).
- Please also send over any brand guidelines you may have that we should follow.
- The Peter Millar or Adidas team will review the details and get your logo originated. We will then send you an image of the logo to approve.

#### Lead Time

• Logo origination can take up to a week, with mock ups then taking 3-4 working days. Once you have approved the logo and the order is confirmed, please allow 4 weeks to be delivered.

#### **Alternative Garments**

• If you are looking for a garment to match your brand guidelines, other colours may be available.

#### Contact Us

For further inf